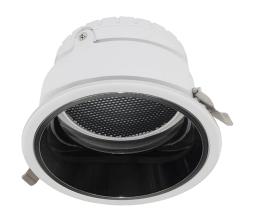

## **PRODUCT DETAILS** »

| Catalogue number | Туре     | Lamp   | Diameter | Height | <b>Cut hole</b> | Colour  |
|------------------|----------|--------|----------|--------|-----------------|---------|
|                  |          | holder | (mm)     |        | (mm)            | body    |
| 92EL305/WHBK     | recessed | 1XGU10 | 85       | 66     | 75              | White & |
|                  | round    |        |          |        |                 | Black   |
| 92EL305/BK       | recessed | 1XGU10 | 85       | 66     | 75              | Black   |
|                  | round    |        |          |        |                 |         |
| 92EL305/WH       | recessed | 1XGU10 | 85       | 66     | 75              | White   |
|                  | round    |        |          |        |                 |         |