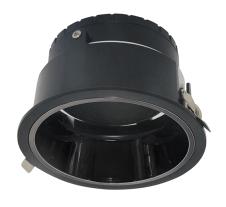

## **PRODUCT DETAILS** »

| Catalogue number | Туре     | Lamp   | Diameter | Height | <b>Cut hole</b> | Colour  |
|------------------|----------|--------|----------|--------|-----------------|---------|
|                  |          | holder | (mm)     |        | (mm)            | body    |
| 92EL305/WHBK     | recessed | 1XGU10 | 85       | 66     | 75              | White & |
|                  | round    |        |          |        |                 | Black   |
| 92EL305/BK       | recessed | 1XGU10 | 85       | 66     | 75              | Black   |
|                  | round    |        |          |        |                 |         |
| 92EL305/WH       | recessed | 1XGU10 | 85       | 66     | 75              | White   |
|                  | round    |        |          |        |                 |         |