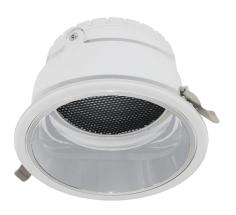

## **PRODUCT DETAILS** »

| Catalogue number | Туре     | Lamp   | Diameter | Height | <b>Cut hole</b> | Colour  |
|------------------|----------|--------|----------|--------|-----------------|---------|
|                  |          | holder | (mm)     |        | (mm)            | body    |
| 92EL305/WHBK     | recessed | 1XGU10 | 85       | 66     | 75              | White & |
|                  | round    |        |          |        |                 | Black   |
| 92EL305/BK       | recessed | 1XGU10 | 85       | 66     | 75              | Black   |
|                  | round    |        |          |        |                 |         |
| 92EL305/WH       | recessed | 1XGU10 | 85       | 66     | 75              | White   |
|                  | round    |        |          |        |                 |         |